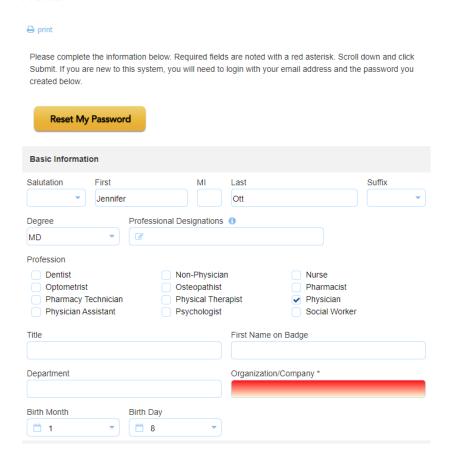

Step 5: Complete all fields.

**NOTE**: Fields marked with an asterisk are required. You must select your Degree and Profession to receive credit upon activity completion.

## **Profile**

**Step 6**: When all information has been entered, click the **Submit** button at the bottom of the screen. Your CloudCME® account has been created.