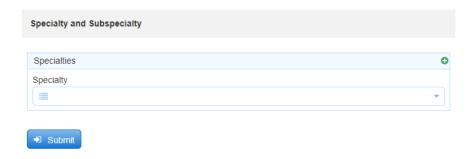

Step 5: Complete all fields.

**NOTE**: Fields marked with an asterisk are required. You must select your Degree and Profession to receive credit upon activity completion.

## **Profile**

**Step 6**: When all information has been entered, click the **Submit** button at the bottom of the screen. Your CloudCME® account has been created.