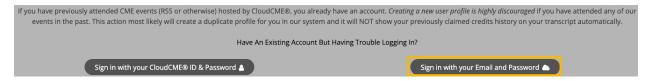

## Via computer

**Step 1**: Go to <a href="https://nmhs.cloud-cme.com/default">https://nmhs.cloud-cme.com/default</a>. Click **Sign In**.

Step 2: Click the Sign in with your Email and Password button.

Step 3: Click the Create New Account button.