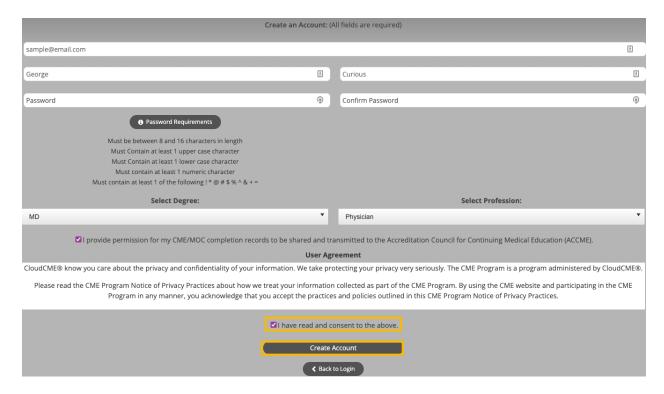

**Step 4**: Enter your information and check the **User Agreement** checkbox at the bottom. All fields are required. Click the **Create Account** button.

**NOTE:** The email and password you use when logging into a computer will be the same when logging into the CloudCME® mobile app.