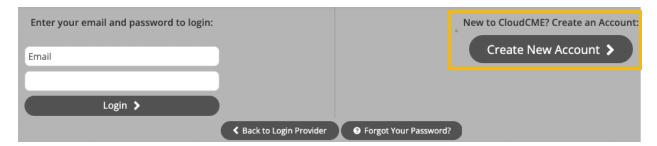

## Via computer

**Step 1**: Go to <a href="https://nmhs.cloud-cme.com/default">https://nmhs.cloud-cme.com/default</a>. Click **Sign In**.

Step 2: Click the Sign in with your Email and Password button.

Step 3: Click the Create New Account button.